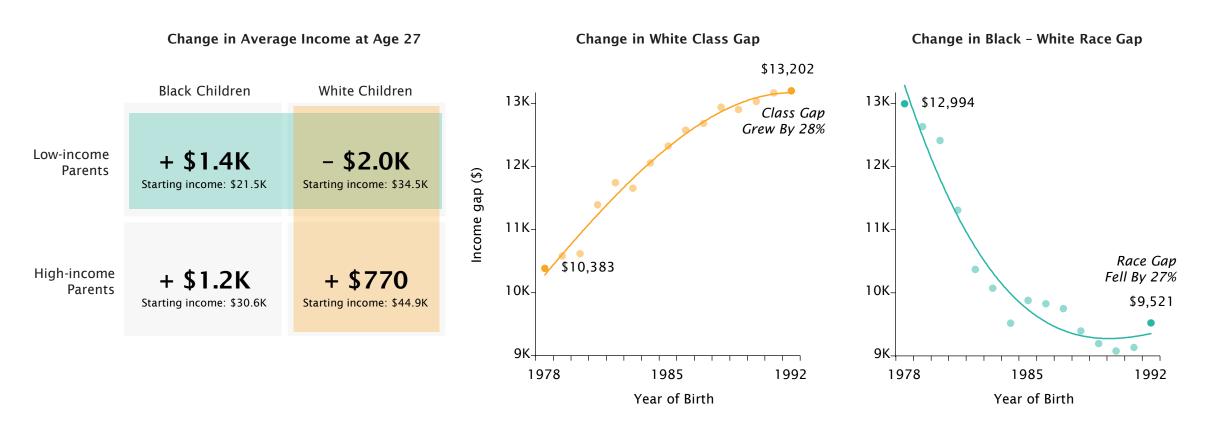

## **Figure Description**

This figure shows 1) the change in average adult income for Black and white children born to high- and low-income parents in 1978 and 1992 along with the starting average incomes for children born in 1978 (left table), 2) the change in the income gap between white individuals who grew up in low-versus high-income families, or the class gap (center chart), and 3) the change in the income gap between Black and white individuals who grew up in low-income families, or the race gap (right chart).