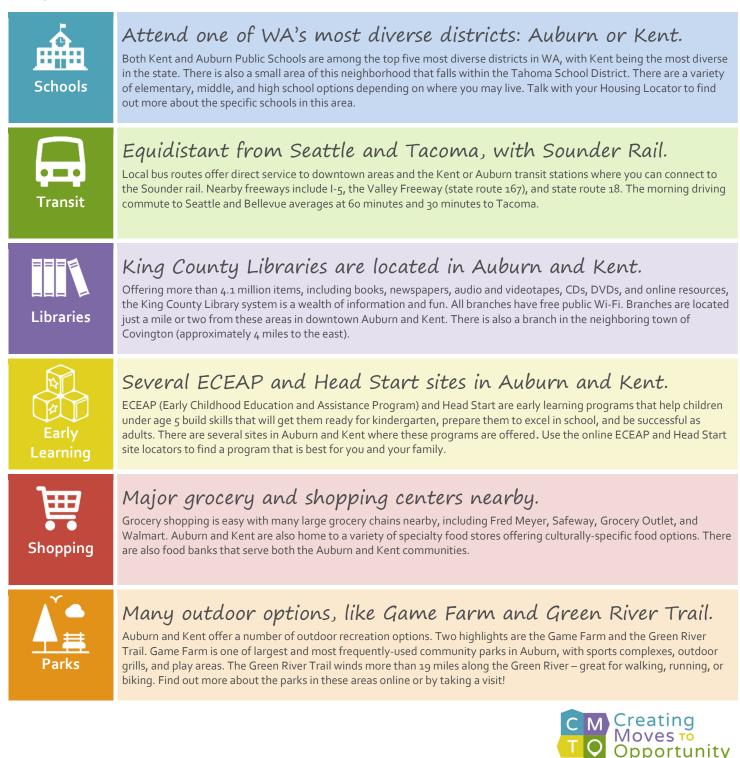

## Kent (East Hill) & Auburn

Located roughly 20 miles south of Seattle and 20 miles northeast of Tacoma, Kent and Auburn are positioned in the heart of the Seattle-Tacoma metro area. Both Auburn and Kent have Sounder train stations for easy commuting to both downtowns. Major employers in the area include Boeing, the Outlet Collection shopping center, the Auburn and Kent School districts, Muckleshoot Tribal Enterprises, and Auburn Medical Center. Both Boeing and Amazon have facilities in the area.

## Neighborhood resources and amenities



## Local area map (Southern Kent / Northern Auburn)



C M Creating Moves To Opportunity

## Local area map (Northeastern Kent)



C M Creating Moves To Opportunity