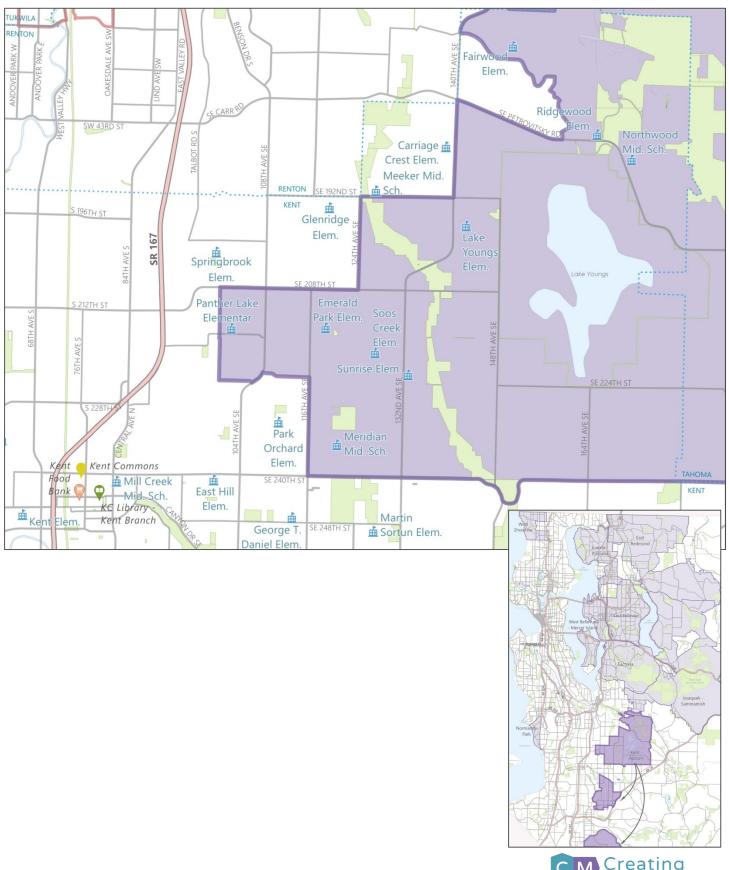

## Kent (East Hill) & Auburn

Located roughly 20 miles south of Seattle and 20 miles northeast of Tacoma, Kent and Auburn are positioned in the heart of the Seattle-Tacoma metro area. Both Auburn and Kent have Sounder train stations for easy commuting to both downtowns. Major employers in the area include Boeing, the Outlet Collection shopping center, the Auburn and Kent School districts, Muckleshoot Tribal Enterprises, and Auburn Medical Center. Both Boeing and Amazon have facilities in the area.

## Neighborhood resources and amenities



## Local area map (Southern Kent / Northern Auburn)



C M Creating Moves To Opportunity

## Local area map (Northeastern Kent)



C M Creating Moves To Opportunity